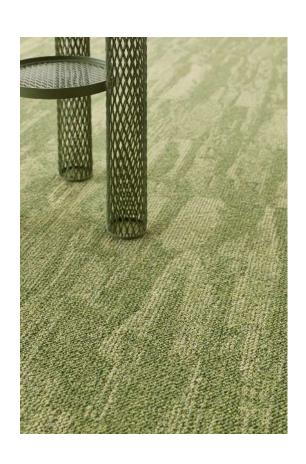

terial coming from the
  drinking water production.

\* Applicable for EcoBase only and not in combination with other backings.





### 100% ECONYL®

- Our products are made utilising Econyl Yarn
- A regenerated nylon yarn, made from recovered waste materials such as discarded fishing nets and recycled carpet yarn
- As part of the our ongoing sustainability commitment Desso is also part of the Healthy Seas initiative in partnership with Aquafil, ECNC Group & Star Sock.





# PRODUCT COLLECTION









## ORCHARD

Colour Range











## ORCHARD













## ORCHARD















Colour range







Harvest 9960



Harvest 9094





Harvest 9960



Harvest 9031



Harvest 9975



Harvest 2915



Harvest 9522



Harvest 6121



Harvest 9970



Harvest 2923



Harvest 8811













































## STITCH

#### Colour range







# STITCH













# STITCH













## PALATINO