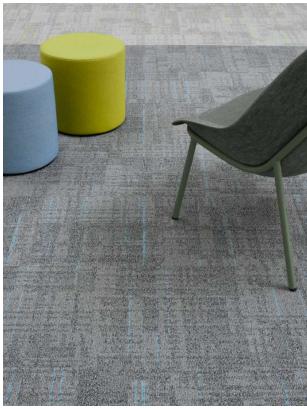

not in combination with other backings.





### 100% ECONYL®

- Our products are made utilising Econyl Yarn
- A regenerated nylon yarn, made from recovered waste materials such as discarded fishing nets and recycled carpet yarn
- As part of the our ongoing sustainability commitment Desso is also part of the Healthy Seas initiative in partnership with Aquafil, ECNC Group & Star Sock.





# PRODUCT COLLECTION









## ORCHARD

Colour Range











## ORCHARD













## ORCHARD















Colour range







Harvest 9960



Harvest 9094





Harvest 9960



Harvest 9031



Harvest 9975



Harvest 2915



Harvest 9522



Harvest 6121



Harvest 9970



Harvest 2923



Harvest 8811













































## STITCH

#### Colour range







# STITCH













# STITCH













## PALATINO