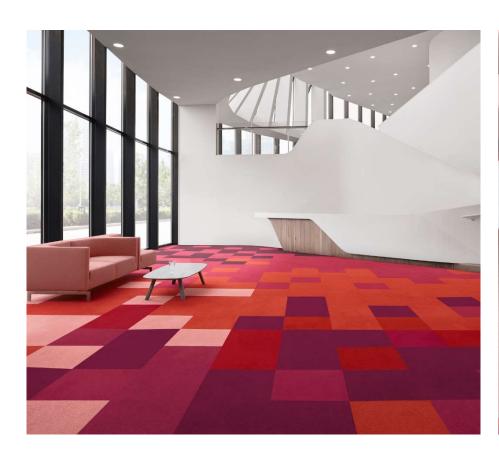

### 100% ECONYL®

- Our products are made utilising Econyl Yarn
- A regenerated nylon yarn, made from recovered waste materials such as discarded fishing nets and recycled carpet yarn
- As part of the our ongoing sustainability commitment Desso is also part of the Healthy Seas initiative in partnership with Aquafil, ECNC Group & Star Sock.





# PRODUCT COLLECTION









## ORCHARD

Colour Range











## ORCHARD













## ORCHARD















Colour range







Harvest 9960



Harvest 9094





Harvest 9960



Harvest 9031



Harvest 9975



Harvest 2915



Harvest 9522



Harvest 6121



Harvest 9970



Harvest 2923



Harvest 8811













































## STITCH

#### Colour range







# STITCH













# STITCH













## PALATINO