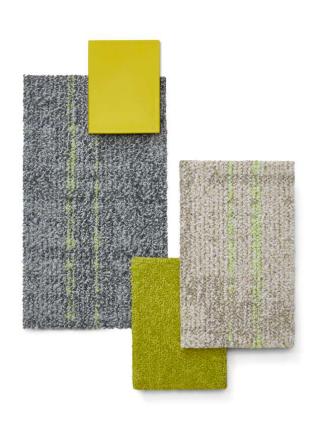

h other backings.





### 100% ECONYL®

- Our products are made utilising Econyl Yarn
- A regenerated nylon yarn, made from recovered waste materials such as discarded fishing nets and recycled carpet yarn
- As part of the our ongoing sustainability commitment Desso is also part of the Healthy Seas initiative in partnership with Aquafil, ECNC Group & Star Sock.





# PRODUCT COLLECTION









## ORCHARD

Colour Range











## ORCHARD













## ORCHARD















Colour range







Harvest 9960



Harvest 9094





Harvest 9960



Harvest 9031



Harvest 9975



Harvest 2915



Harvest 9522



Harvest 6121



Harvest 9970



Harvest 2923



Harvest 8811













































## STITCH

#### Colour range







# STITCH













# STITCH













## PALATINO