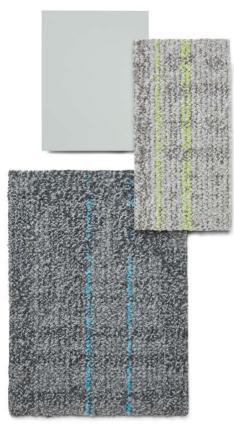

t in combination with other backings.





### 100% ECONYL®

- Our products are made utilising Econyl Yarn
- A regenerated nylon yarn, made from recovered waste materials such as discarded fishing nets and recycled carpet yarn
- As part of the our ongoing sustainability commitment Desso is also part of the Healthy Seas initiative in partnership with Aquafil, ECNC Group & Star Sock.





# PRODUCT COLLECTION









## ORCHARD

Colour Range











## ORCHARD













## ORCHARD















Colour range







Harvest 9960



Harvest 9094





Harvest 9960



Harvest 9031



Harvest 9975



Harvest 2915



Harvest 9522



Harvest 6121



Harvest 9970



Harvest 2923



Harvest 8811













































## STITCH

#### Colour range







# STITCH













# STITCH













## PALATINO