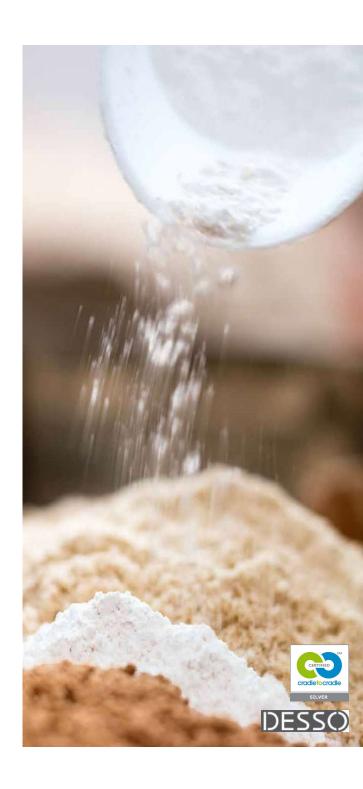

#### A BACKING THAT IS 100% RECYCLEABLE

- **DESSO** EcoBase backing\* is 100% recyclable in Tarkett's own production process contributing to a circular economy.
- DESSO EcoBase backing\* contains at least 75
  m% recycled material coming from the
  drinking water production.

\* Applicable for EcoBase only and not in combination with other backings.