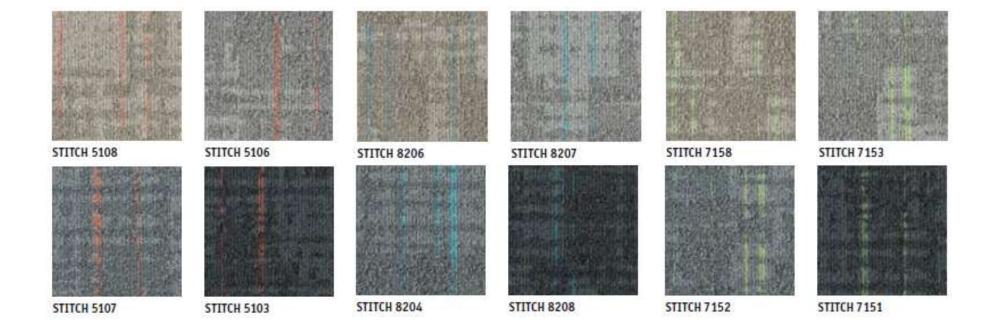

or EcoBase only and not in combination with other backings.





### 100% ECONYL®

- Our products are made utilising Econyl Yarn
- A regenerated nylon yarn, made from recovered waste materials such as discarded fishing nets and recycled carpet yarn
- As part of the our ongoing sustainability commitment Desso is also part of the Healthy Seas initiative in partnership with Aquafil, ECNC Group & Star Sock.





# PRODUCT COLLECTION









## ORCHARD

Colour Range











## ORCHARD













## ORCHARD















Colour range







Harvest 9960



Harvest 9094





Harvest 9960



Harvest 9031



Harvest 9975



Harvest 2915



Harvest 9522



Harvest 6121



Harvest 9970



Harvest 2923



Harvest 8811













































## STITCH

#### Colour range







# STITCH













# STITCH













## PALATINO