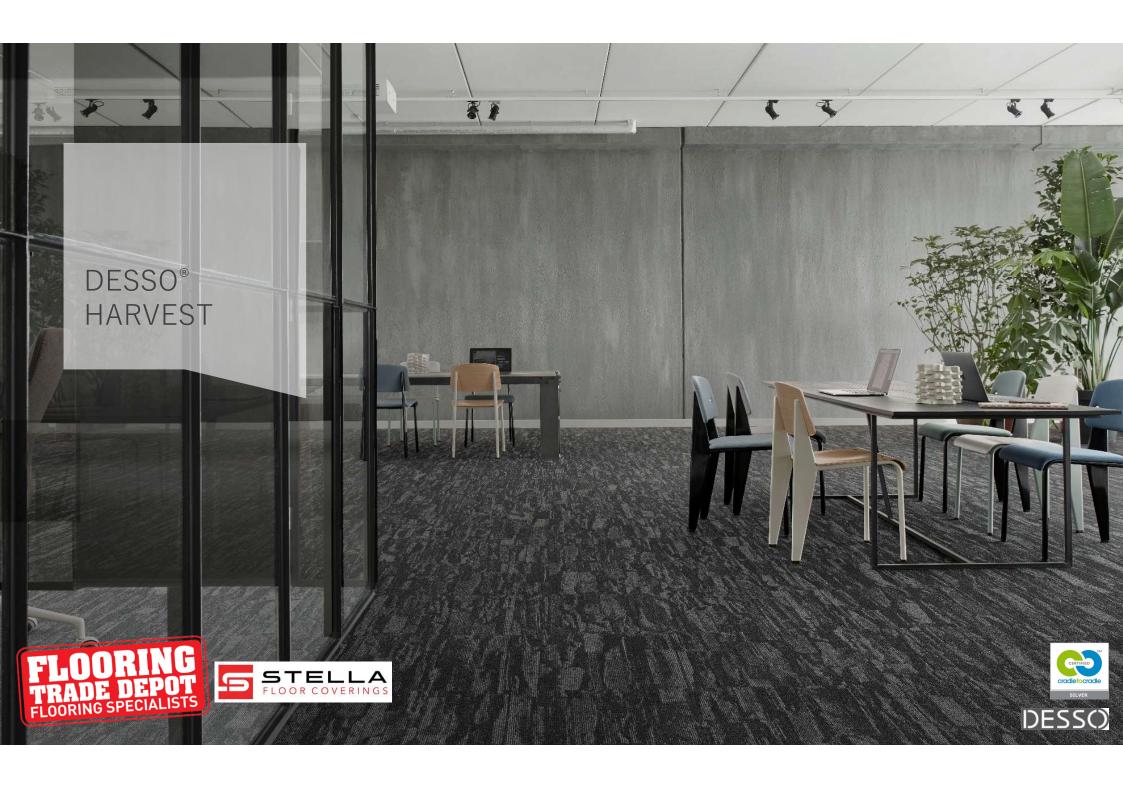

IS 100% RECYCLEABLE

- **DESSO** EcoBase backing\* is 100% recyclable in Tarkett's own production process contributing to a circular economy.
- DESSO EcoBase backing\* contains at least 75
  m% recycled material coming from the
  drinking water production.

\* Applicable for EcoBase only and not in combination with other backings.





### 100% ECONYL®

- Our products are made utilising Econyl Yarn
- A regenerated nylon yarn, made from recovered waste materials such as discarded fishing nets and recycled carpet yarn
- As part of the our ongoing sustainability commitment Desso is also part of the Healthy Seas initiative in partnership with Aquafil, ECNC Group & Star Sock.





# PRODUCT COLLECTION









## ORCHARD

Colour Range











## ORCHARD













## ORCHARD















Colour range







Harvest 9960



Harvest 9094





Harvest 9960



Harvest 9031



Harvest 9975



Harvest 2915



Harvest 9522



Harvest 6121



Harvest 9970



Harvest 2923



Harvest 8811













































## STITCH

#### Colour range







# STITCH













# STITCH













## PALATINO