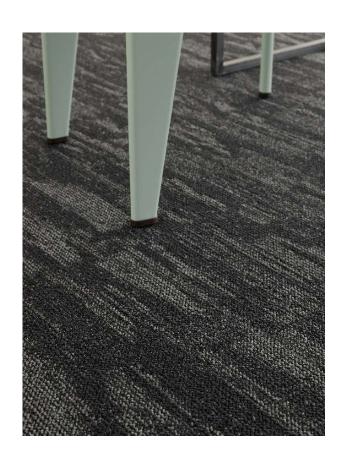

g from the
  drinking water production.

\* Applicable for EcoBase only and not in combination with other backings.





### 100% ECONYL®

- Our products are made utilising Econyl Yarn
- A regenerated nylon yarn, made from recovered waste materials such as discarded fishing nets and recycled carpet yarn
- As part of the our ongoing sustainability commitment Desso is also part of the Healthy Seas initiative in partnership with Aquafil, ECNC Group & Star Sock.





# PRODUCT COLLECTION









## ORCHARD

Colour Range











## ORCHARD













## ORCHARD















Colour range







Harvest 9960



Harvest 9094





Harvest 9960



Harvest 9031



Harvest 9975



Harvest 2915



Harvest 9522



Harvest 6121



Harvest 9970



Harvest 2923



Harvest 8811













































## STITCH

#### Colour range







# STITCH













# STITCH













## PALATINO