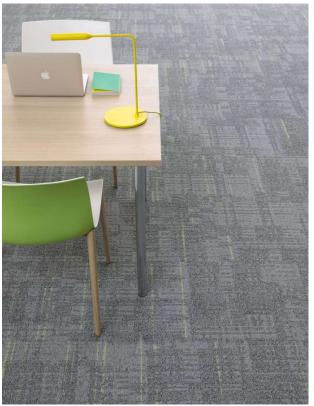

ith other backings.





### 100% ECONYL®

- Our products are made utilising Econyl Yarn
- A regenerated nylon yarn, made from recovered waste materials such as discarded fishing nets and recycled carpet yarn
- As part of the our ongoing sustainability commitment Desso is also part of the Healthy Seas initiative in partnership with Aquafil, ECNC Group & Star Sock.





# PRODUCT COLLECTION









## ORCHARD

Colour Range











## ORCHARD













## ORCHARD















Colour range







Harvest 9960



Harvest 9094





Harvest 9960



Harvest 9031



Harvest 9975



Harvest 2915



Harvest 9522



Harvest 6121



Harvest 9970



Harvest 2923



Harvest 8811













































## STITCH

#### Colour range







# STITCH













# STITCH













## PALATINO