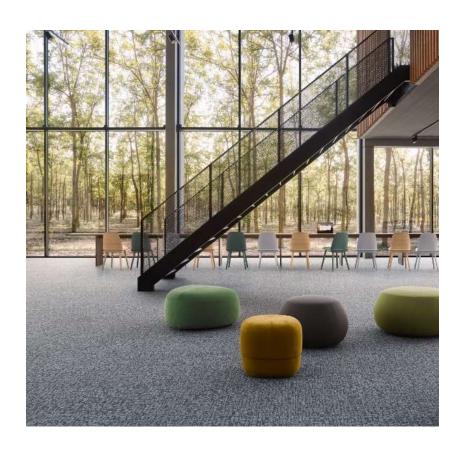

ING THAT IS 100% RECYCLEABLE

- **DESSO** EcoBase backing\* is 100% recyclable in Tarkett's own production process contributing to a circular economy.
- DESSO EcoBase backing\* contains at least 75
  m% recycled material coming from the
  drinking water production.

\* Applicable for EcoBase only and not in combination with other backings.





### 100% ECONYL®

- Our products are made utilising Econyl Yarn
- A regenerated nylon yarn, made from recovered waste materials such as discarded fishing nets and recycled carpet yarn
- As part of the our ongoing sustainability commitment Desso is also part of the Healthy Seas initiative in partnership with Aquafil, ECNC Group & Star Sock.





# PRODUCT COLLECTION









## ORCHARD

Colour Range











## ORCHARD













## ORCHARD















Colour range







Harvest 9960



Harvest 9094





Harvest 9960



Harvest 9031



Harvest 9975



Harvest 2915



Harvest 9522



Harvest 6121



Harvest 9970



Harvest 2923



Harvest 8811













































## STITCH

#### Colour range







# STITCH













# STITCH













## PALATINO