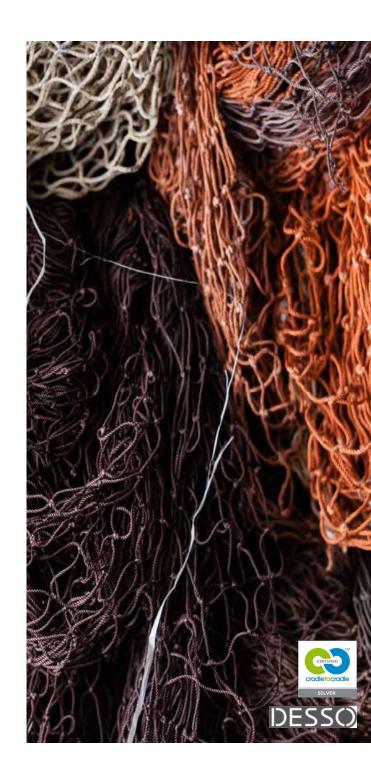

### 100% ECONYL®

- Our products are made utilising Econyl Yarn
- A regenerated nylon yarn, made from recovered waste materials such as discarded fishing nets and recycled carpet yarn
- As part of the our ongoing sustainability commitment Desso is also part of the Healthy Seas initiative in partnership with Aquafil, ECNC Group & Star Sock.