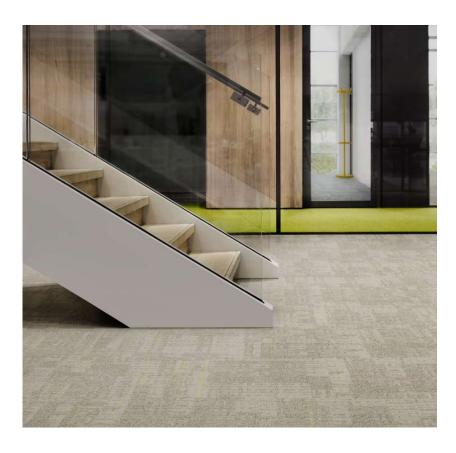

with other backings.





### 100% ECONYL®

- Our products are made utilising Econyl Yarn
- A regenerated nylon yarn, made from recovered waste materials such as discarded fishing nets and recycled carpet yarn
- As part of the our ongoing sustainability commitment Desso is also part of the Healthy Seas initiative in partnership with Aquafil, ECNC Group & Star Sock.





# PRODUCT COLLECTION









## ORCHARD

Colour Range











## ORCHARD













## ORCHARD















Colour range







Harvest 9960



Harvest 9094





Harvest 9960



Harvest 9031



Harvest 9975



Harvest 2915



Harvest 9522



Harvest 6121



Harvest 9970



Harvest 2923



Harvest 8811













































## STITCH

#### Colour range







# STITCH













# STITCH













## PALATINO