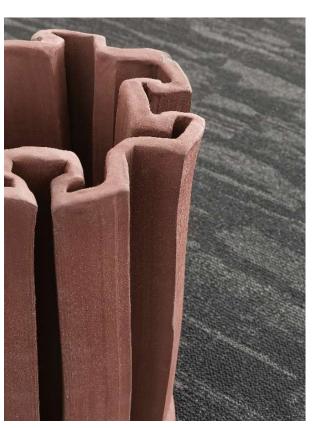

#### A BACKING THAT IS 100% RECYCLEABLE

- **DESSO** EcoBase backing\* is 100% recyclable in Tarkett's own production process contributing to a circular economy.
- DESSO EcoBase backing\* contains at least 75
  m% recycled material coming from the
  drinking water production.

\* Applicable for EcoBase only and not in combination with other backings.