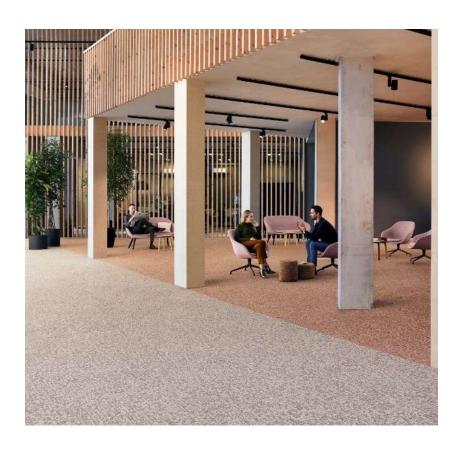

audited





#### A BACKING THAT IS 100% RECYCLEABLE

- **DESSO** EcoBase backing\* is 100% recyclable in Tarkett's own production process contributing to a circular economy.
- DESSO EcoBase backing\* contains at least 75
  m% recycled material coming from the
  drinking water production.

\* Applicable for EcoBase only and not in combination with other backings.





### 100% ECONYL®

- Our products are made utilising Econyl Yarn
- A regenerated nylon yarn, made from recovered waste materials such as discarded fishing nets and recycled carpet yarn
- As part of the our ongoing sustainability commitment Desso is also part of the Healthy Seas initiative in partnership with Aquafil, ECNC Group & Star Sock.





# PRODUCT COLLECTION









## ORCHARD

Colour Range











## ORCHARD













## ORCHARD















Colour range







Harvest 9960



Harvest 9094





Harvest 9960



Harvest 9031



Harvest 9975



Harvest 2915



Harvest 9522



Harvest 6121



Harvest 9970



Harvest 2923



Harvest 8811













































## STITCH

#### Colour range







# STITCH













# STITCH













## PALATINO